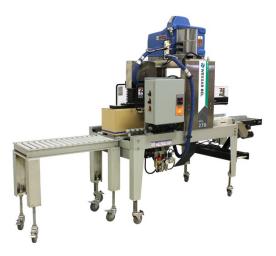

## **BEL270 HOT MELT GLUE CASE SEALER**

**Wexxar Bel**®

# **WEXXAR BEL**

The BEL270 is a fully automatic uniform hot melt glue case sealer that is unmatched for compactness, quality of construction, safety and operating performance. At 58 inches in length the BEL270 is the most compact automatic hot melt glue case sealer available.

The BEL270 hot melt glue case sealer is user-friendly and simple to operate – a case size change can be completed from either side of the machine in less than one minute. The BEL270 case sealer can be fitted with all popular brands of hot melt glue application systems. BEL's unique static compression system provides quick uniform bonding of adhesive for positive case sealing at speeds up to 25 cases per minute.