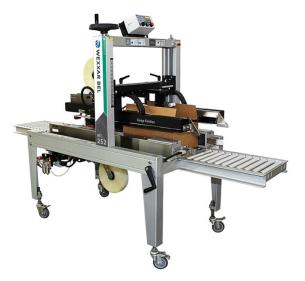

### **BEL252 PRESSURE SENSITIVE CASE TAPER**

**Wexxar Bel**®

# **WEXXAR BEL**

The BEL252 is a fully automatic, pressure sensitive uniform case taper that offers highly advanced production duty design. No other brand of automatic case taper compares with the BEL252 for compactness, safety, quality of construction, operating performance, and value.

The BEL252 pressure sensitive case taper is equipped with DEKKA High performance stainless steel tape heads and the Wexxar Bel snap folder system providing sealing speeds up to 25 cases per minute. Quick three step size change with simple hand wheel and clamp adjustments enable the BEL252 to seal a wide range of case sizes.

### **FEATURES**

- \* Compact extremely small machine footprint
- \* Snap folder system for safe reliable top flap folding
- \* Centralized, colour-coded setup guides make case changeovers quick and easy
- \* Uni-drive belt system eliminates case skew and ensures cases are squarely taped
- \* DEKKA high performance stainless steel tape heads
- \* Designed and built in North America with premium materials