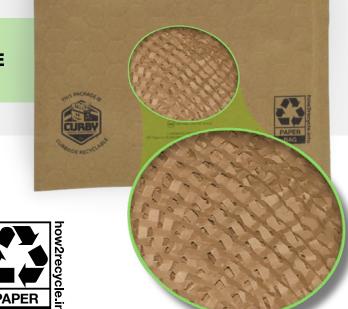

# THE LATEST AND MOST INNOVATIVE PROTECTIVE MAILER ON THE MARKET

Introducing IPG's Curby Mailer™! Made from recycled and recyclable paper, this mailer is lined with an innovative honeycomb paper structure - a patent-pending cushioning material that offers substantial benefits over traditional wrapping materials, including bubble, bubble-on-demand, foam, and other paper materials.

### **FREQUENTLY ASKED QUESTIONS**

How do I recycle the Curby Mailer?

Simply place it with your curbside corrugated recyclables

Is the Curby Mailer used differently than a polybubble mailer?

 No, there is no difference in how it is used, only how it is recycled (polybubble mailers require store drop-off recycling)

## THE HONEYCOMB: NATURE'S MARVEL OF PACKAGE ENGINEERING!

The Curby Mailer contains an integrated honeycomb paper structure that replaces the air-filled bubbles in poly and paper padded mailers making the Curby Mailer curbside recyclable.