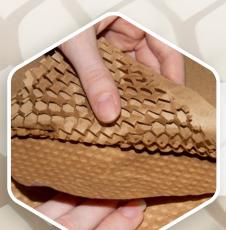

# THE LATEST AND MOST INNOVATIVE PROTECTIVE MAILER ON THE MARKET

Introducing IPG's Curby Mailer™! Made from recycled and recyclable paper, this mailer is lined with an innovative honeycomb paper structure - a patent-pending cushioning material that offers substantial benefits over traditional wrapping materials, including bubble, bubble-on-demand, foam, and other paper materials.

## THE HONEYCOMB: NATURE'S MARVEL OF PACKAGE ENGINEERING!

The Curby Mailer contains an integrated honeycomb paper structure that replaces the air-filled bubbles in poly and paper padded mailers making the Curby Mailer curbside recyclable.