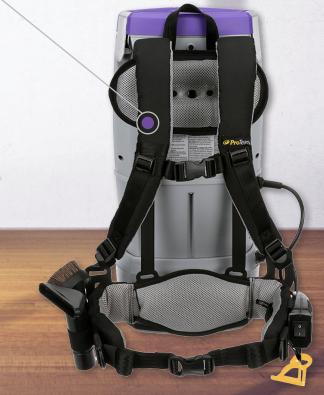

### **FREEDOM OF MOVEMENT**

FlexFit® articulating harness responds to the motion of the user - increasing comfort and reducing fatigue

Upgrade existing units with a new harness and discover a higher level of cleaning efficiency, comfort and power: