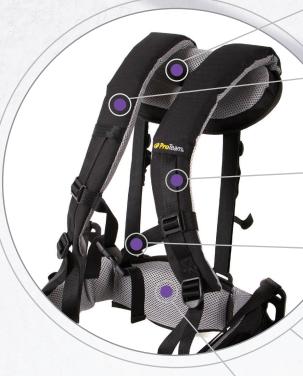

## **IMPROVED BALANCE**

Pivoting ball joint distributes the weight to the natural center of gravity

#### **INCREASED PADDING**

ProTeam FlexFit® harness with enhanced back pad, shoulder pads and lumbar support for extended comfort-on ProTeam Super Coach® Pro, GoFree® Flex Pro II, and ProVac° FS 6 units

#### **STAY COOLER**

Open weave harness allows heat to dissipate during operation

#### **IMPROVED ADJUSTMENT**

The sternum strap has been strengthened for increased adjustability

### **FREEDOM OF MOVEMENT**

FlexFit® articulating harness responds to the motion of the user - increasing comfort and reducing fatigue

Upgrade existing units with a new harness and discover a higher level of cleaning efficiency, comfort and power: