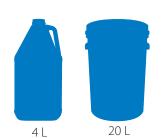

#### **Codes:**

 Product Code: 53777 (4 L)

53779 (20 L)

• UPC: 0 56069 53777 3 (4 L)

0 56069 53779 7 (20 L)

#### **Available Formats:**