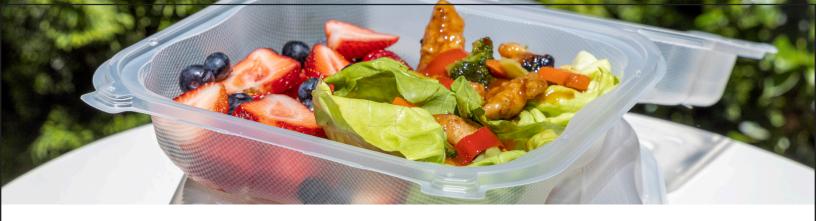

## CLOVER™ HINGED CONTAINERS: DURABLE & EFFICIENT

Clover<sup>™</sup> delivers convenience and efficiency from the back of the house to the customer's front door. Composed of strong polypropylene, Clover<sup>™</sup> is a leak-resistant, easily stackable line of foodservice containers suitable for hot and cold food applications. With a vented lid and durable design, Clover<sup>™</sup> helps maintain meal freshness, preserves presentation, and provides ease in portability. Available in a variety of sizes to meet your business needs.

Versatile and innovative, Clover<sup>™</sup> containers can be stored in the refrigerator, reheated in the microwave, and placed neatly in the dishwasher. Most importantly, Clover<sup>™</sup> enhances food visualization and helps increase order accuracy. Elevate takeout and delivery operations while providing positive customer experiences with Clover. <sup>™</sup>