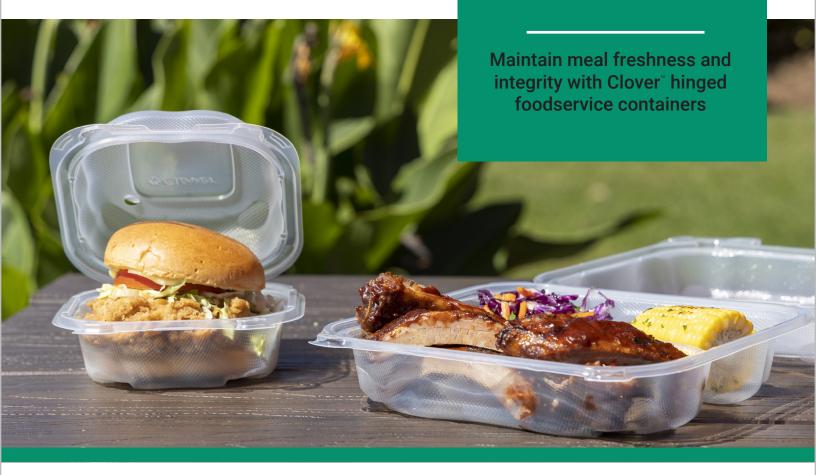

## CLOVER™ HINGED CONTAINERS: DURABLE & EFFICIENT

Clover<sup>™</sup> delivers convenience and efficiency from the back of the house to the customer's front door. Composed of strong polypropylene, Clover<sup>™</sup> is a leak-resistant, easily stackable line of foodservice containers suitable for hot and cold food applications. With a vented lid and durable design, Clover<sup>™</sup> helps maintain meal freshness, preserves presentation, and provides ease in portability. Available in a variety of sizes to meet your business needs.

Versatile and innovative, Clover<sup>™</sup> containers can be stored in the refrigerator, reheated in the microwave, and placed neatly in the dishwasher. Most importantly, Clover<sup>™</sup> enhances food visualization and helps increase order accuracy. Elevate takeout and delivery operations while providing positive customer experiences with Clover. <sup>™</sup>