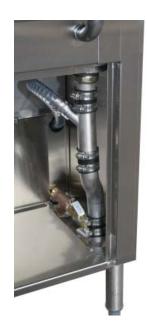

Pre-Plumbed Dump Sink and Stainless Steel Drain

Glassware Crossarm with Standard Spray Arm Bearing and Bayonet Pin release.

Separate Stainless Steel Wash and Drain Pumps for Quieter Operation.

ELECTRICAL RATINGS 115 VOLTS SINGLE PHASE 7.5 AMP 60 Hz WATER INLET DRAIN **HEIGHT (OVERALL)** WIDTH (OVERALL) DEPTH (OVERALL) SHIPPING WEIGHT 288 POUNDS

130.6 Kg SHIPPING DIMENSIONS 36"L x 36"W x 46"H 91.4 cm x 91.4 cm x 116.8 cm