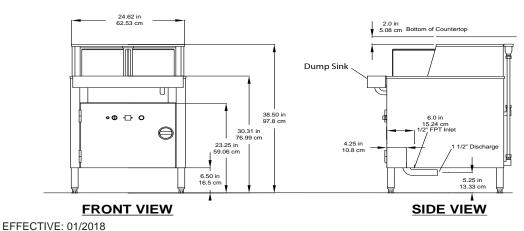

Pre-Plumbed Dump Sink and Stainless Steel Drain

Glassware Crossarm with Standard Spray Arm Bearing and Bayonet Pin release.

Separate Stainless Steel Wash and Drain Pumps for Quieter Operation.

ELECTRICAL RATINGS 115 VOLTS SINGLE PHASE 7.5 AMP 60 Hz WATER INLET DRAIN **HEIGHT (OVERALL)** WIDTH (OVERALL) DEPTH (OVERALL) SHIPPING WEIGHT 288 POUNDS

130.6 Kg SHIPPING DIMENSIONS 36"L x 36"W x 46"H 91.4 cm x 91.4 cm x 116.8 cm