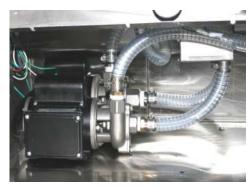

Pre-Plumbed Dump Sink and Stainless Steel Drain

Glassware Crossarm with Standard Spray Arm Bearing and Bayonet Pin release.

Separate Stainless Steel Wash and Drain Pumps for Quieter Operation.

### **Model ASQ II Specifications**

| Model | ASQ |
|-------|-----|

| RATED CAPACITY (LOADS PER HOUR) |            | 34           |
|---------------------------------|------------|--------------|
| WASH TIME (SECONDS)             | -          | 45           |
| RINSE TIME (SECONDS)            |            | 14           |
| DWELL (SECONDS)                 |            | 16           |
| TOTAL CYCLE TIME (SECON         | NDS)       | 75           |
|                                 |            | 43.2 GAL/Hr  |
| WATER TEMPERATURE               |            | 120°F        |
|                                 |            | 49 °C        |
| WATER CONSUMPTION               | 1.27 GAL   | PER CYCLE    |
|                                 | 4.8 LITERS | PER CYCLE    |
| MOTORS (WASH)                   | 1/3 H      | 1P, 3450 RPM |
|                                 |            | .246 KW      |
| (DRAIN)                         | 1/6 H      | 1P, 3450 RPM |
|                                 |            | .124 KW      |
| HEATER                          |            | 350 W        |
|                                 |            | 250 KW       |