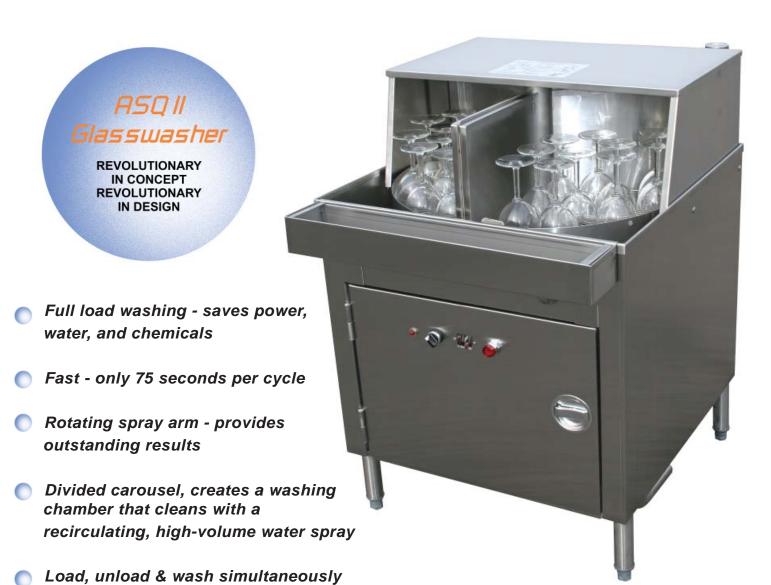

## ASQ II Glasswasher by

The *Convenience* of a Carousel with the *Cleaning Power* of a Dishmachine

The ASQ II Glasswasher is revolutionary in both concept and design. It offers the cleaning action of a dishmachine in a carousel system. The carousel is divided into three positions by stainless steel panels. These panels isolate each compartment, controlling the water and washing action of the rotating spray.

With the push of the lever, the manual carousel easily rotates and locks into the next postition. While the glasswasher does the cleaning, the bartender can unload spot-free glasses and load the glassware to be washed, efficiently cleaning full loads.

## Super Q II Glasswasher

- 120 ° Final Rinse allows for effectiveness of Rinse Aids
- Manual Turn Carousel eliminates washing one glass at a time
- Sustainer Heater maintains tank temperature
- Built-in Chemical Storage (One Gallon Containers)

Pre-Plumbed Dump Sink and Stainless Steel Drain

Glassware Crossarm with Standard Spray Arm Bearing and Bayonet Pin release.

Separate Stainless Steel Wash and Drain Pumps for Quieter Operation.