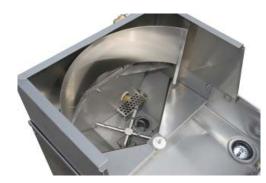

## ASQ II Glasswasher by

The *Convenience* of a Carousel with the *Cleaning Power* of a Dishmachine

The ASQ II Glasswasher is revolutionary in both concept and design. It offers the cleaning action of a dishmachine in a carousel system. The carousel is divided into three positions by stainless steel panels. These panels isolate each compartment, controlling the water and washing action of the rotating spray.

Pre-Plumbed Dump Sink and Stainless Steel Drain

Glassware Crossarm with Standard Spray Arm Bearing and Bayonet Pin release.

Separate Stainless Steel Wash and Drain Pumps for Quieter Operation.