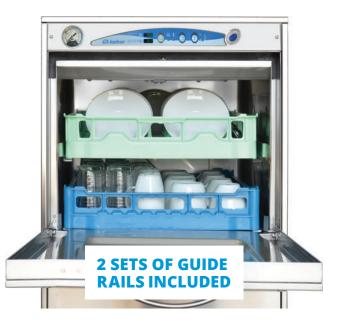

## UNDERCOUNTER DISHWASHER

- Soft start
- Soap and rinse pumps
- Automatic tank loading
- Stainless steel construction 18/10 AISI 304
- Stainless Steel upper and lower rotating wash and rinse arms
- Removable control panel for easy maintenance
- Double wall thermal and acoustic insulation
- Self-washing slanted tank with rounded edges
- (2) Integral tank filters in stainless steel
- Counterbalanced double-wall door

| SPECIFICATIONS                 | F99EKDPS                  |
|--------------------------------|---------------------------|
| POWER                          | 6500W, 208 V1ph 60Hz, 35A |
| RINSE-AID DISPENSER            | YES                       |
| DETERGENT PUMP                 | YES                       |
| CLEARANCE                      | 14,57″                    |
| RACK DIMENSIONS<br>(L x W)     | 19,68" x 19,68"           |
| WORK HEIGHT                    | 12,40″                    |
| TANK CAPACITY                  | 4,76 Gal                  |
| DIMENSIONS<br>(L x W x H)      | 25,59" x 23,62" x 32,5"   |
| WASH CYCLE DURATION            | 2-3-4 mins                |
| WASH CYCLE CAPACITY            | 30/20/15 baskets/hr       |
| WATER CONSUMPTION              | 0,6 Gal                   |
| ELECTRIC PUMP                  | 650 W                     |
| WASH TANK ELEMENT              | 2000 W                    |
| RINSE TANK ELEMENT             | 6000 W                    |
| <b>BOILER CAPACITY</b>         | 1,58 Gal                  |
| WATER INLET<br>TEMPERATURE     | 55÷60°C/131÷140°F         |
| WATER INLET CONNECTION         | 3/4"                      |
| WATER OUTLET<br>CONNECTION     | 3/4"                      |
| INLET WATER PRESSURE           | 40÷80 psi                 |
| WATER HARDNESS                 | 7,2÷12,5 °f               |
| RINSE TEMPERATURE              | 82÷90°C/180÷195°F         |
| NET WEIGHT                     | 159 lbs                   |
| SHIP DIMENSIONS<br>(L x W x H) | 25,10"x29,15"x34,36"      |
| SHIP WEIGHT                    | 181 lbs                   |
| NOISE LEVEL                    | <54dB(A)                  |