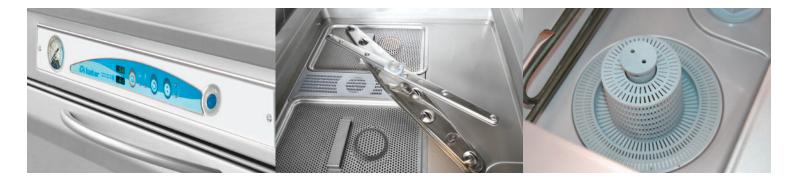

#### **NEW MICROFILTER PLUS**

The new microfilter system keeps water clean for longer, and reduces detergent consumption by 20%. The fine residual dirt is collected and discharged also during the washing cycle.