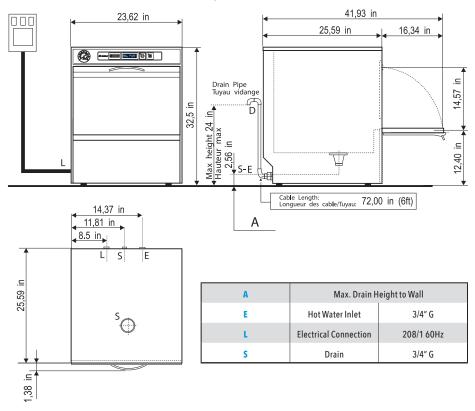

| SPECIFICATIONS                 | F99EKDPS                  |
|--------------------------------|---------------------------|
| POWER                          | 6500W, 208 V1ph 60Hz, 35A |
| RINSE-AID DISPENSER            | YES                       |
| DETERGENT PUMP                 | YES                       |
| CLEARANCE                      | 14,57″                    |
| RACK DIMENSIONS<br>(L x W)     | 19,68" x 19,68"           |
| WORK HEIGHT                    | 12,40″                    |
| TANK CAPACITY                  | 4,76 Gal                  |
| DIMENSIONS<br>(L x W x H)      | 25,59" x 23,62" x 32,5"   |
| WASH CYCLE DURATION            | 2-3-4 mins                |
| WASH CYCLE CAPACITY            | 30/20/15 baskets/hr       |
| WATER CONSUMPTION              | 0,6 Gal                   |
| ELECTRIC PUMP                  | 650 W                     |
| WASH TANK ELEMENT              | 2000 W                    |
| RINSE TANK ELEMENT             | 6000 W                    |
| <b>BOILER CAPACITY</b>         | 1,58 Gal                  |
| WATER INLET<br>TEMPERATURE     | 55÷60°C/131÷140°F         |
| WATER INLET CONNECTION         | 3/4"                      |
| WATER OUTLET<br>CONNECTION     | 3/4"                      |
| INLET WATER PRESSURE           | 40÷80 psi                 |
| WATER HARDNESS                 | 7,2÷12,5 °f               |
| RINSE TEMPERATURE              | 82÷90°C/180÷195°F         |
| NET WEIGHT                     | 159 lbs                   |
| SHIP DIMENSIONS<br>(L x W x H) | 25,10"x29,15"x34,36"      |
| SHIP WEIGHT                    | 181 lbs                   |
| NOISE LEVEL                    | <54dB(A)                  |