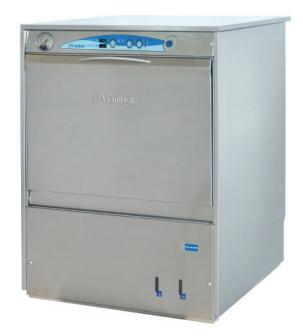

## UNDERCOUNTER DISHWASHER

- Soft start
- Soap and rinse pumps
- Automatic tank loading
- Stainless steel construction 18/10 AISI 304
- Stainless Steel upper and lower rotating wash and rinse arms
- Removable control panel for easy maintenance
- Double wall thermal and acoustic insulation
- Self-washing slanted tank with rounded edges
- (2) Integral tank filters in stainless steel
- Counterbalanced double-wall door

| SPECIFICATIONS                 | F99EKDPS                  |
|--------------------------------|---------------------------|
| POWER                          | 6500W, 208 V1ph 60Hz, 35A |
| RINSE-AID DISPENSER            | YES                       |
| DETERGENT PUMP                 | YES                       |
| CLEARANCE                      | 14,57″                    |
| RACK DIMENSIONS<br>(L x W)     | 19,68" x 19,68"           |
| WORK HEIGHT                    | 12,40″                    |
| TANK CAPACITY                  | 4,76 Gal                  |
| DIMENSIONS<br>(L x W x H)      | 25,59" x 23,62" x 32,5"   |
| WASH CYCLE DURATION            | 2-3-4 mins                |
| WASH CYCLE CAPACITY            | 30/20/15 baskets/hr       |
| WATER CONSUMPTION              | 0,6 Gal                   |
| ELECTRIC PUMP                  | 650 W                     |
| WASH TANK ELEMENT              | 2000 W                    |
| RINSE TANK ELEMENT             | 6000 W                    |
| <b>BOILER CAPACITY</b>         | 1,58 Gal                  |
| WATER INLET<br>TEMPERATURE     | 55÷60°C/131÷140°F         |
| WATER INLET CONNECTION         | 3/4"                      |
| WATER OUTLET<br>CONNECTION     | 3/4"                      |
| INLET WATER PRESSURE           | 40÷80 psi                 |
| WATER HARDNESS                 | 7,2÷12,5 °f               |
| RINSE TEMPERATURE              | 82÷90°C/180÷195°F         |
| NET WEIGHT                     | 159 lbs                   |
| SHIP DIMENSIONS<br>(L x W x H) | 25,10"x29,15"x34,36"      |
| SHIP WEIGHT                    | 181 lbs                   |
| NOISE LEVEL                    | <54dB(A)                  |