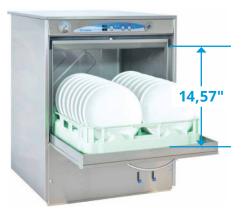

### **INCREASED CLEARANCE**

The clearance height is increased by 1.6" compared to the previous model. It is now 14.57", allowing larger items to fit.

| SPECIFICATIONS                 | F99EKDPS                  |
|--------------------------------|---------------------------|
| POWER                          | 6500W, 208 V1ph 60Hz, 35A |
| RINSE-AID DISPENSER            | YES                       |
| DETERGENT PUMP                 | YES                       |
| CLEARANCE                      | 14,57″                    |
| RACK DIMENSIONS<br>(L x W)     | 19,68" x 19,68"           |
| WORK HEIGHT                    | 12,40″                    |
| TANK CAPACITY                  | 4,76 Gal                  |
| DIMENSIONS<br>(L x W x H)      | 25,59" x 23,62" x 32,5"   |
| WASH CYCLE DURATION            | 2-3-4 mins                |
| WASH CYCLE CAPACITY            | 30/20/15 baskets/hr       |
| WATER CONSUMPTION              | 0,6 Gal                   |
| ELECTRIC PUMP                  | 650 W                     |
| WASH TANK ELEMENT              | 2000 W                    |
| RINSE TANK ELEMENT             | 6000 W                    |
| <b>BOILER CAPACITY</b>         | 1,58 Gal                  |
| WATER INLET<br>TEMPERATURE     | 55÷60°C/131÷140°F         |
| WATER INLET CONNECTION         | 3/4"                      |
| WATER OUTLET<br>CONNECTION     | 3/4"                      |
| INLET WATER PRESSURE           | 40÷80 psi                 |
| WATER HARDNESS                 | 7,2÷12,5 °f               |
| RINSE TEMPERATURE              | 82÷90°C/180÷195°F         |
| NET WEIGHT                     | 159 lbs                   |
| SHIP DIMENSIONS<br>(L x W x H) | 25,10"x29,15"x34,36"      |
| SHIP WEIGHT                    | 181 lbs                   |
| NOISE LEVEL                    | <54dB(A)                  |