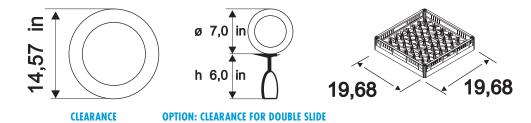

| SPECIFICATIONS                 | F99EKDPS                  |
|--------------------------------|---------------------------|
| POWER                          | 6500W, 208 V1ph 60Hz, 35A |
| RINSE-AID DISPENSER            | YES                       |
| DETERGENT PUMP                 | YES                       |
| CLEARANCE                      | 14,57″                    |
| RACK DIMENSIONS<br>(L x W)     | 19,68" x 19,68"           |
| WORK HEIGHT                    | 12,40″                    |
| TANK CAPACITY                  | 4,76 Gal                  |
| DIMENSIONS<br>(L x W x H)      | 25,59" x 23,62" x 32,5"   |
| WASH CYCLE DURATION            | 2-3-4 mins                |
| WASH CYCLE CAPACITY            | 30/20/15 baskets/hr       |
| WATER CONSUMPTION              | 0,6 Gal                   |
| ELECTRIC PUMP                  | 650 W                     |
| WASH TANK ELEMENT              | 2000 W                    |
| RINSE TANK ELEMENT             | 6000 W                    |
| <b>BOILER CAPACITY</b>         | 1,58 Gal                  |
| WATER INLET<br>TEMPERATURE     | 55÷60°C/131÷140°F         |
| WATER INLET CONNECTION         | 3/4"                      |
| WATER OUTLET<br>CONNECTION     | 3/4"                      |
| INLET WATER PRESSURE           | 40÷80 psi                 |
| WATER HARDNESS                 | 7,2÷12,5 °f               |
| RINSE TEMPERATURE              | 82÷90°C/180÷195°F         |
| NET WEIGHT                     | 159 lbs                   |
| SHIP DIMENSIONS<br>(L x W x H) | 25,10"x29,15"x34,36"      |
| SHIP WEIGHT                    | 181 lbs                   |
| NOISE LEVEL                    | <54dB(A)                  |

### **INCREASED CLEARANCE**

The clearance height is increased by 1.6" compared to the previous model. It is now 14.57", allowing larger items to fit.