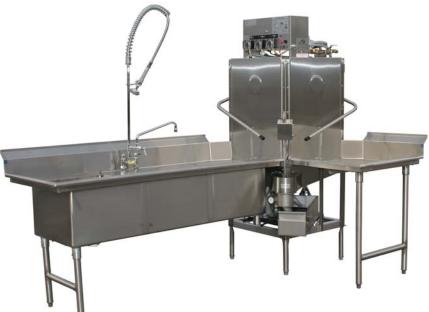

- Holds Standard 20" x 20" Racks
- High Pressure, 1.5 HP Pump
- Built-In chemical dispensing

Available in Corner a<mark>nd</mark> Pass-Through Models

27 1/2" Door Opening with Safety Interlock

A complete warewashing center in only 121" of floor space. the soil dishtable incorporates three 20" x 20" x 14" deep sinks.