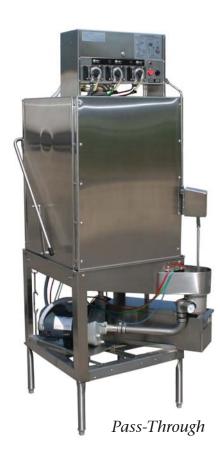

## The *Economical Answer* to Tall Warewashing Needs

LOW ENERGY TIME-SAVER RELIABLE

*Sheet Pans require a Special Stainless Steel Dishrack for Proper Washing.* 

Available in either 90, 120, or 150 second time cycle

- Holds Standard 20" x 20" Racks
- High Pressure, 1.5 HP Pump
- Built-In chemical dispensing

Available in Corner a<mark>nd</mark> Pass-Through Models

27 1/2" Door Opening with Safety Interlock

A complete warewashing center in only 121" of floor space. the soil dishtable incorporates three 20" x 20" x 14" deep sinks.