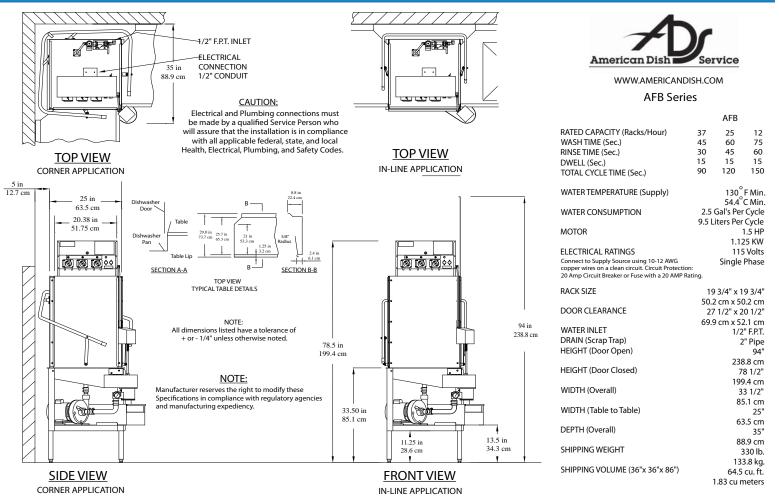

## The *Economical Answer* to Tall Warewashing Needs

LOW ENERGY TIME-SAVER RELIABLE

*Sheet Pans require a Special Stainless Steel Dishrack for Proper Washing.* 

Available in either 90, 120, or 150 second time cycle

- Holds Standard 20" x 20" Racks
- High Pressure, 1.5 HP Pump
- Built-In chemical dispensing

Available in Corner a<mark>nd</mark> Pass-Through Models

27 1/2" Door Opening with Safety Interlock

A complete warewashing center in only 121" of floor space. the soil dishtable incorporates three 20" x 20" x 14" deep sinks.

- Quality & Reliability
- Effective Washing & Sanitizing of Bakery Trays and Pots & Pans
- 🌒 Built In Scrap Accumulator

(Longer Lengths Available)

Effective: 08/2017

© 08/2017 American Dish Service