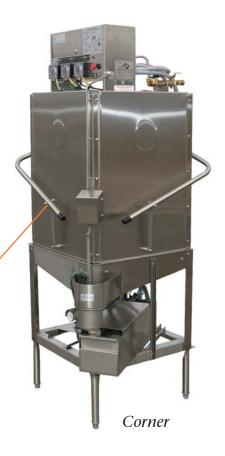

- Holds Standard 20" x 20" Racks
- High Pressure, 1.5 HP Pump
- Built-In chemical dispensing

Available in Corner a<mark>nd</mark> Pass-Through Models

27 1/2" Door Opening with Safety Interlock

A complete warewashing center in only 121" of floor space. the soil dishtable incorporates three 20" x 20" x 14" deep sinks.